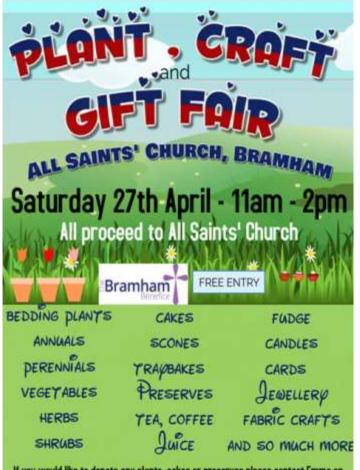

If you would like to donate any plants, cakes or preserves please contact Emma on 07740166706 or drop off at the church on 27th April from 9.30am. Thank you.