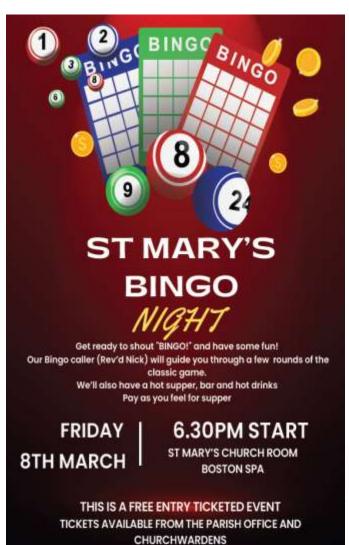

| (followed by hot cross buns)   |
| 2pm    | St. Luke's, Clifford                  | Good Friday Service            |
| 2pm    | All Saints', Bramham                  | Stations of the Cross          |
| 7.30pm | St. Mary's, Boston Spa                | Liturgy of Good Friday Service |
|        |                                       |                                |

#### Easter Sunday - 31st March

| 6.00am  | St. Mary's, Boston Spa  | Dawn Service   |
|---------|-------------------------|----------------|
| 8.00am  | All Saints', Thorp Arch | Holy Communion |
| 9.30am  | St. Peter's, Walton     | Holy Communion |
| 10.00am | All Saints', Bramham    | Holy Communion |
| 10.00am | St. Mary's, Boston Spa  | Holy Communion |
| 11.00am | St. Luke's, Clifford    | Holy Communion |





#### 2024 LENT COURSE

The Lent course will take place in St. Edwards Church Parish Room, Clifford at 7.30pm on the following dates:

> Wednesday 21st February Wednesday 28th February Wednesday 6th March Wednesday 13th March Wednesday 20th March Wednesday 27th March

The Lent series is organised by Christians Together
- and everyone is welcome!



"Loving our neighbours means living out our faith on a local and global scale. This course offers valuable resources to help us make a difference by speaking out and engaging decision makers."

Rt Revd Dr Guli Francis-Dehqani (The Bishop of Chelmsford).



Can you guess who our 'bluffers' will be?

**Tickets** 

£7.50 each

light bites included

## St Peter's Church, Walton

Friday 15th March

6.45pm for a 7pm start

BAR RAFFLE
HEADS & TAILS